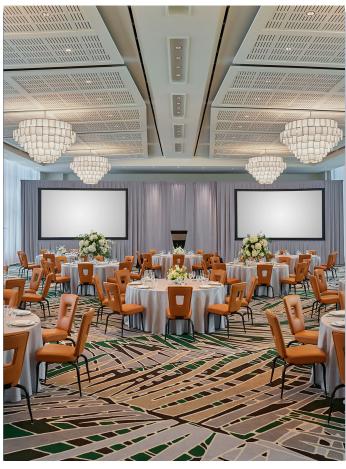

#### MEETINGS AND EVENTS

Over 37,000 sq ft of indoor/outdoor event space including a 3,800 sq ft ballroom and 12,800 sq ft outdoor event lawn.