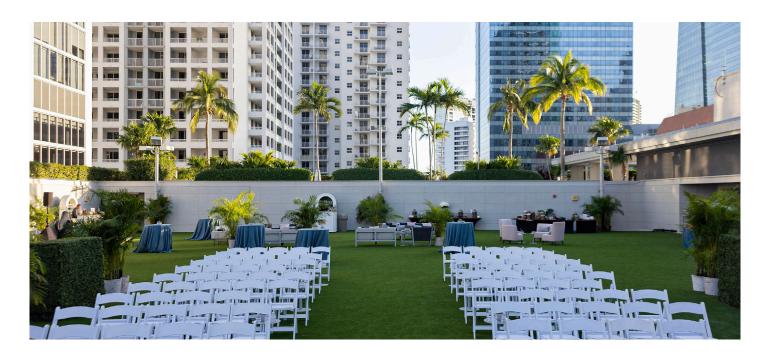

#### MEETINGS AND EVENTS

Over 37,000 sq ft of indoor/outdoor event space including a 3,800 sq ft ballroom and 12,800 sq ft outdoor event lawn.