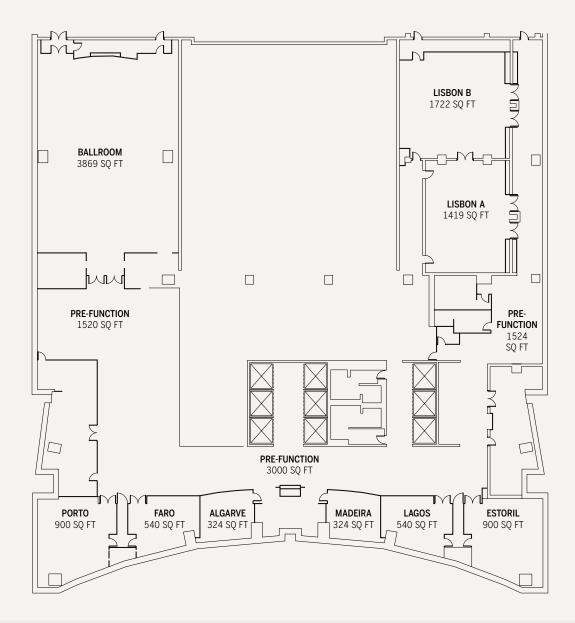

## 2ND FLOOR

| ROOM         | SQUARE FT | DIMENSIONS | CEILING | THEATER | CLASS RM | CONFERENCE | U-SHAPE | HOLLOW SQ | ROUNDS | RECEPTION |
|--------------|-----------|------------|---------|---------|----------|------------|---------|-----------|--------|-----------|
| VILA REAL    | 1892      | 44 x 43    | 9'      | 210     | 108      | 36         | 45      | 66        | 140    | 130       |
| SANTA CRUZ   | 1276      | 44 x 29    | 9'      | 142     | 84       | 36         | 38      | 60        | 110    | 105       |
| PRE-FUNCTION | 1343      | 79 x 17    | 9'      | -       | -        | -          | -       | -         | -      | 40        |

## **3RD FLOOR**

| ROOM         | SQUARE FT | DIMENSIONS | CEILING | THEATER | CLASS RM | CONFERENCE | U-SHAPE | HOLLOW SQ | ROUNDS | RECEPTION |
|--------------|-----------|------------|---------|---------|----------|------------|---------|-----------|--------|-----------|
| Ballroom     | 3869      | 53' x 73'  | 18'     | 380     | 213      | 60         | 72      | 90        | 300    | 400       |
| Pre-Function | 1520      | 40' x 38'  | 11'     | -       | -        | -          | -       | -         | 60     | 140       |
| Lisbon       | 3141      | -          | 9'      | -       | -        | -          | -       | -         | 220    | 160       |
| Lisbon A     | 1419      | 33' x 43'  | 9'      | 110     | 72       | 36         | 42      | 50        | 100    | 120       |
| Lisbon B     | 1722      | 42' x 41'  | 9'      | 120     | 90       | 36         | 45      | 60        | 120    | 140       |
| Pre-Function | 1584      | 88' x 18'  | 9'      | -       | -        | -          | -       | -         | -      | 60        |
| Porto        | 900       | 30' x 30'  | 9'      | 60      | 48       | 24         | 24      | 36        | 60     | 80        |
| Estoril      | 900       | 30 x 30'   | 9'      | 60      | 48       | 24         | 24      | 36        | 60     | 80        |
| Lagos        | 540       | 27' x 20'  | 9'      | -       | -        | -          | -       | -         | -      | -         |
| Faro         | 540       | 27' x 20'  | 9'      | 24      | 15       | 15         | 10      | 14        | 30     | 36        |
| Algarve      | 324       | 18' x 18'  | 9'      | 18      | 18       | 12         | 10      | 12        | 20     | 24        |
| Madeira      | 324       | 18' x 18'  | 9'      | 18      | 18       | 12         | 10      | 12        | 20     | 24        |
| Pre-Function | 3000      | 18' x 18'  | 9'      | -       | -        | -          | -       | -         | -      | 300       |