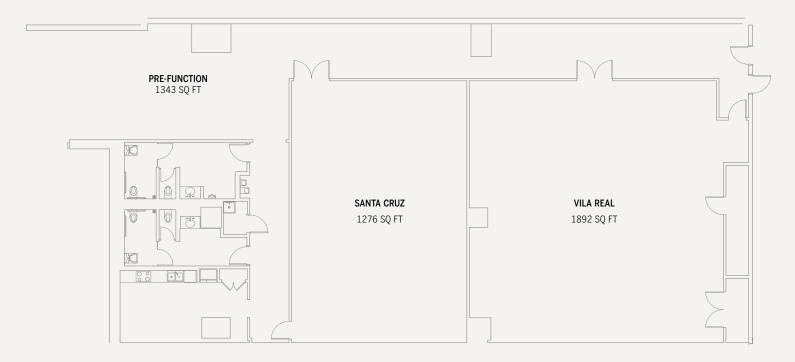

## 2ND FLOOR

| ROOM         | SQUARE FT | DIMENSIONS | CEILING | THEATER | CLASS RM | CONFERENCE | U-SHAPE | HOLLOW SQ | ROUNDS | RECEPTION |
|--------------|-----------|------------|---------|---------|----------|------------|---------|-----------|--------|-----------|
| VILA REAL    | 1892      | 44 x 43    | 9'      | 210     | 108      | 36         | 45      | 66        | 140    | 130       |
| SANTA CRUZ   | 1276      | 44 x 29    | 9'      | 142     | 84       | 36         | 38      | 60        | 110    | 105       |
| PRE-FUNCTION | 1343      | 79 x 17    | 9'      | -       | -        | -          | -       | -         | -      | 40        |