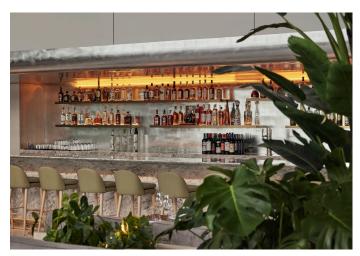

#### Sky Bar + Grill

Perched above the city, Sky Bar + Grill is ready and waiting to welcome you to the property's beautiful pool deck. Grab a lounge chair, sit back enjoy the view and let us provide you with a bit of refreshment, from creative cocktails and spritzes to elevated light bites. Perfect place to relax and have lunch or an afternoon cocktail.