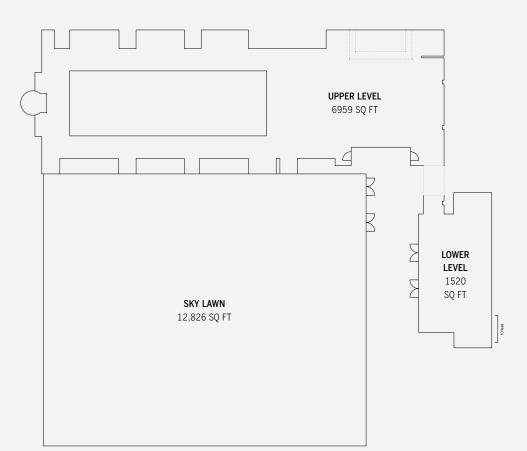

| ROOM        | SQUARE FT | DIMENSIONS  | THEATER | ROUNDS | RECEPTION |
|-------------|-----------|-------------|---------|--------|-----------|
| SKY LAWN    | 12,826    | 106' X 121' | 900     | 500    | 700       |
| UPPER LEVEL | 6959      | 6959        | -       | 100    | 200       |
| LOWER LEVEL | 1520      | 28' X 56'   | -       | 60     | 100       |