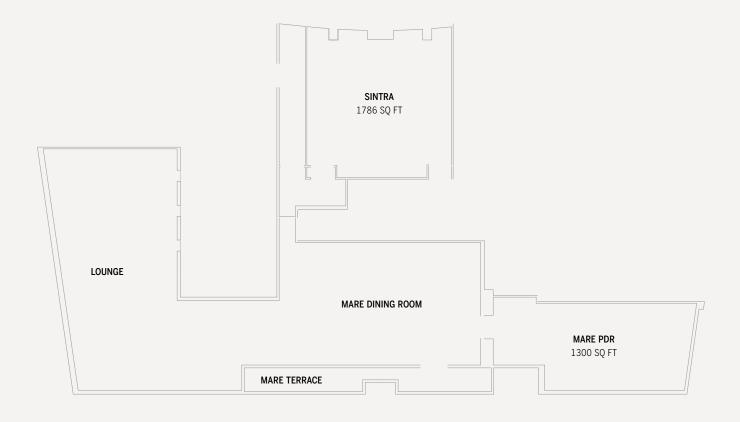

#### ADRIFT Mare

Located on the 25th floor, with spectacular views of Biscayne Bay, ADRIFT Mare brings together the elegance of the French Riviera, the laid-back vibe of the Balearic Islands, warm Levant hospitality, and the gentle rhythm of the Greek Isles.

## 25TH FLOOR

| ROOM     | SQUARE FT | DIMENSIONS | CEILING | THEATER | CLASS RM | CONFERENCE | E U-SHAPE | HOLLOW SQ | ROUNDS | RECEPTION |
|----------|-----------|------------|---------|---------|----------|------------|-----------|-----------|--------|-----------|
| SINTRA   | 1786      | 42' X 41'  | 14      | 130     | 80       | 30         | 30        | 48        | 100    | 180       |
| MARE PDR | 1300      | 54' X 25'  | 7       | -       | -        | -          | -         | -         | 60     | 75        |