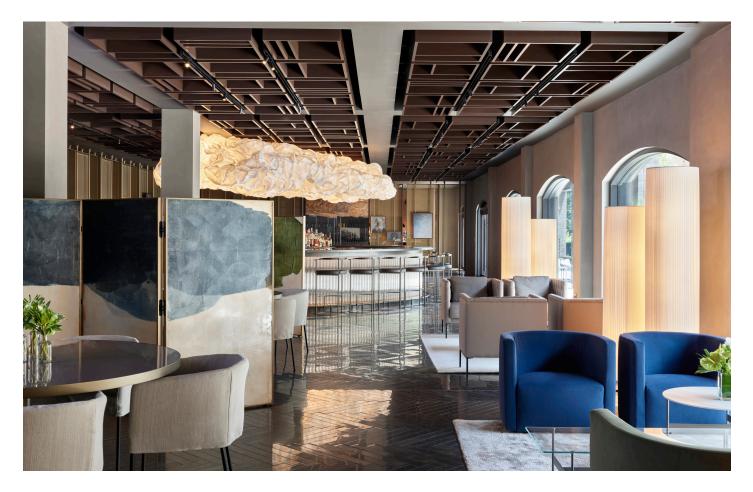

### DINING AND ENTERTAINMENT

Sleek modern architecture is beautifully accented with chic midcentury furnishings in a.lounge, where you'll find a tempting menu of classic and signature cocktails, world renowned wines and light bites.