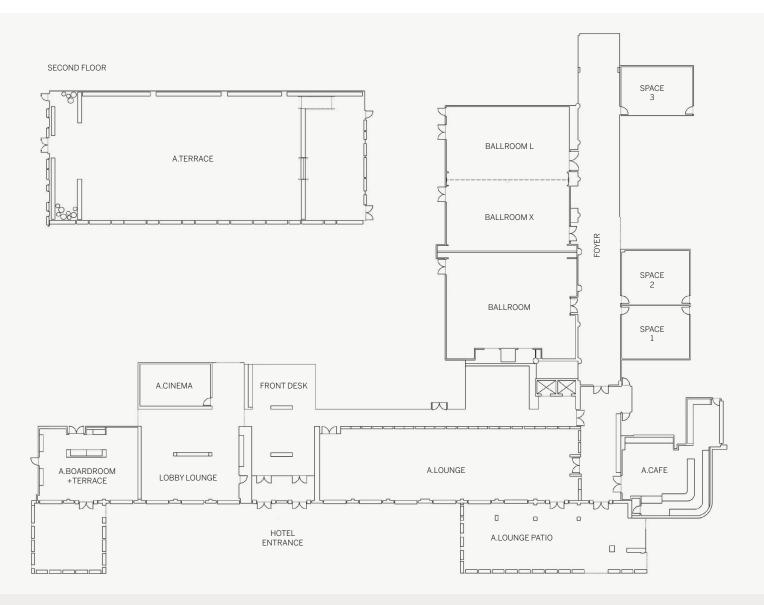

#### MEETINGS AND EVENTS

Over 14,000 square feet of flexible space, including our ballroom with capacity for up to 300 guests and a natural-light filled executive boardroom with private outdoor patio and seating for 20 guests. a.lounge offers a flexible reception space including a luxurious bar and soft seating.

## MEETING SPACES

| SPACE               | SQ.FT. | THEATER | CLASSROOM | U-SHAPE | CONFERENCE | BANQUET ROUNDS | RECEPTION |
|---------------------|--------|---------|-----------|---------|------------|----------------|-----------|
| BALLROOM XL         | 3,030  | 288     | 192       | 66      | 64         | 200            | 250       |
| BALLROOM X          | 1,515  | 140     | 90        | 45      | 46         | 120            | 125       |
| BALLROOM L          | 1,515  | 140     | 90        | 45      | 46         | 120            | 125       |
| BALLROOM            | 2,215  | 214     | 132       | 51      | 52         | 160            | 185       |
| SPACE 1             | 615    | 50      | 39        | 24      | 24         | 40             | 50        |
| SPACE 2             | 615    | 50      | 39        | 24      | 24         | 40             | 50        |
| SPACE 3             | 592    | 50      | 33        | 24      | 30         | 40             | 50        |
| FOYER               | 2,610  | -       | -         | -       | -          | -              | 200       |
| A.LOUNGE            | 3295   | -       | -         | -       | -          | -              | 150       |
| LOBBY LOUNGE        | 1,840  | -       | -         | -       | -          | -              | 75        |
| A.BOARDROOM         | 1,215  | -       | -         | -       | 20         | -              | 30        |
| A.BOARDROOM TERRACE | 890    | -       | -         | -       | -          | 20             | 30        |
| A.TERRACE           | 7,580  | 64      | -         | -       | -          | -              | 250       |