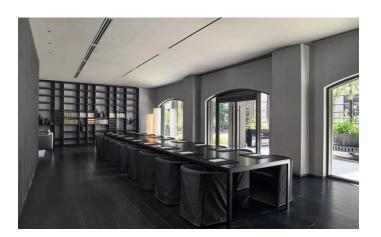

#### MEETINGS AND EVENTS

Over 14,000 square feet of flexible space, including our ballroom with capacity for up to 300 guests and a natural-light filled executive boardroom with private outdoor patio and seating for 20 guests. a.lounge offers a flexible reception space including a luxurious bar and soft seating.

## MEETING SPACES

| SPACE               | SQ.FT. | THEATER | CLASSROOM | U-SHAPE | CONFERENCE | BANQUET ROUNDS | RECEPTION |
|---------------------|--------|---------|-----------|---------|------------|----------------|-----------|
| BALLROOM XL         | 3,030  | 288     | 192       | 66      | 64         | 200            | 250       |
| BALLROOM X          | 1,515  | 140     | 90        | 45      | 46         | 120            | 125       |
| BALLROOM L          | 1,515  | 140     | 90        | 45      | 46         | 120            | 125       |
| BALLROOM            | 2,215  | 214     | 132       | 51      | 52         | 160            | 185       |
| SPACE 1             | 615    | 50      | 39        | 24      | 24         | 40             | 50        |
| SPACE 2             | 615    | 50      | 39        | 24      | 24         | 40             | 50        |
| SPACE 3             | 592    | 50      | 33        | 24      | 30         | 40             | 50        |
| FOYER               | 2,610  | -       | -         | -       | -          | -              | 200       |
| A.LOUNGE            | 3295   | -       | -         | -       | -          | -              | 150       |
| LOBBY LOUNGE        | 1,840  | -       | -         | -       | -          | -              | 75        |
| A.BOARDROOM         | 1,215  | -       | -         | -       | 20         | -              | 30        |
| A.BOARDROOM TERRACE | 890    | -       | -         | -       | -          | 20             | 30        |
| A.TERRACE           | 7,580  | 64      | -         | -       | -          | -              | 250       |