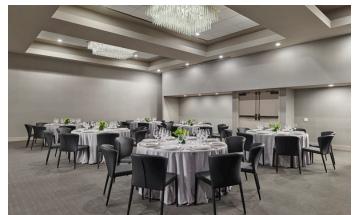

#### MEETINGS AND EVENTS

Over 14,000 square feet of flexible space, including our ballroom with capacity for up to 300 guests and a natural-light filled executive boardroom with private outdoor patio and seating for 20 guests. a.lounge offers a flexible reception space including a luxurious bar and soft seating.